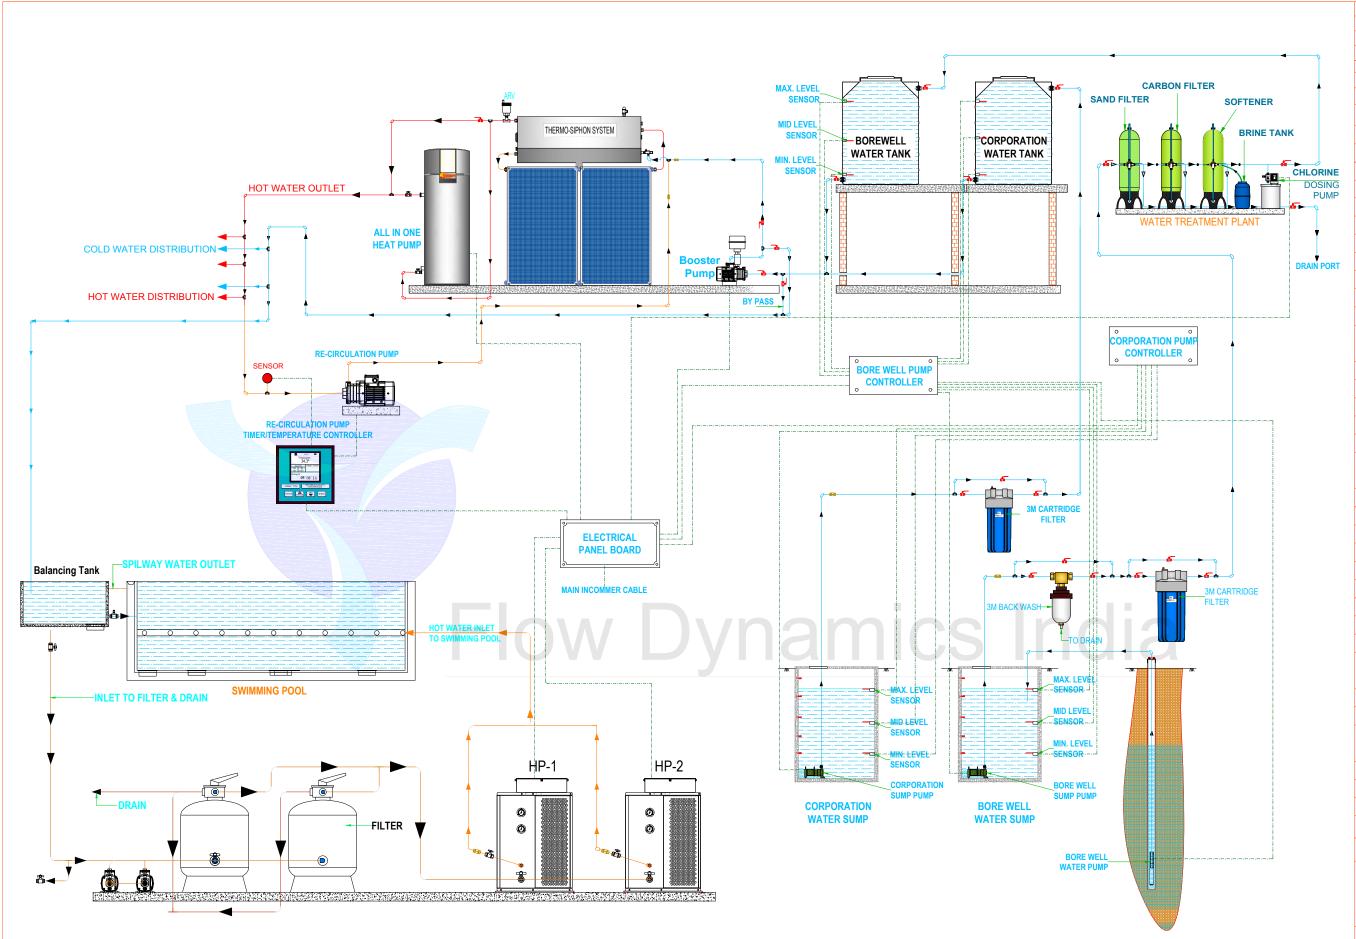

COMPLETE WATER MANAGEMENT SOLUTION

| SYMBOL     |     | LEGEND            |
|------------|-----|-------------------|
| $\bigcirc$ | Р   | PUMP              |
| ŵ          | v   | BALL VALVE        |
| ů,         | ARV | AIR RELEASE VALVE |
| 120        | NRV | NON-RETURN VALVE  |
| 1          | YS  | Y - STRAINER      |
| 0          | PG  | PRESSURE GUAGE    |
| ~          | CS  | CLIENT SCOPE      |
| $\nabla$   | vs  | VENDOR SCOPE      |

| WATER TREATMENT PLANT(WTP) |
|----------------------------|
| MULTI-GRADE FILTER         |
| MICRON CARTRIDGE FILTER    |
| ACTIVATED CARBON FILTER    |
| SOFTENING PLANT            |

## **SWIMMING POOL SOLUTIONS** FILTRATION SYSTEM

| TIETRATION STSTEW                   |
|-------------------------------------|
| DISINFECTION SYSTEM / DOSING SYSTEM |
| POOL HEATING SYSTEM                 |
| WATER MASSAGE SYSTEM (JACUZZI) &    |
| SPA PRODUCTS                        |
| POOL MAINTAINANCE ACCESSORIES       |
| POOL LIGHTING                       |
| POOL HYDRAULIC ENGINEERING          |
|                                     |

## **PLUMBING SOLUTIONS**

PRESSURE BOOSTER / HYDRO PNEUMATIC SYSTEM (HPN) SUMP PUMP/ DRAINAGE PUMP BORE WELL SUBMERSIBLE PUMP

## HOT WATER SOLUTIONS

HEAT PUMP (ALL IN ONE) HEAT PUMP (SPLIT TYPE) HOT WATER RE-CIRCULATION PUMP SOLAR HYBRID SYSTEM SOLAR SYSTEM

## WATER FEATURES

FILTRATION VARIOUS EFFECTS AS PER LANDSCAPE REQUIREMENTS CUSTOMIZED LIGHTING SYSTEM FOUNTAINS PLUMBING SERVICES

ARCHITECT / CONSULTANT / CLIENT DETAILS:

Flow Dynamics India 204, 2nd FLOOR, SUMEL-2, NR. GURUDWARA, S.G. HIGHWAY, AHMEDABAD-380054, GUJARAT, PHONE: +91 079-26853103/104